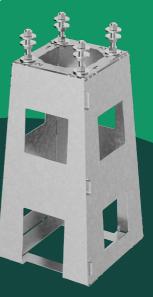

## ONEPOLE PROBASE MOUNT

- Easy to install, built to last!
- Assembled size: 200x200x510mm (without bolts)
- Bolt pattern: CC160/CC140
- Bolt size: M12
- Self-healing surface and corrosion-proof
- Certified with ONEPOLE PRO Pedestal

## **Key Benefits:**

**Quick Installation!** Can be mounted in 1-2 minutes with a click-and-bend system that only requires an adjustable spanner. No casting needed; simply dig into the ground.

High Quality and Self-healing surface.

The Base Mount is from Aluzink, known for its superior corrosion resistance, ideal for anchoring in soil. This material is well-proven in similar applications across Europe.

Flexible Bolt Spacing. Compatible with current and future poles, including lighting and security bollards.