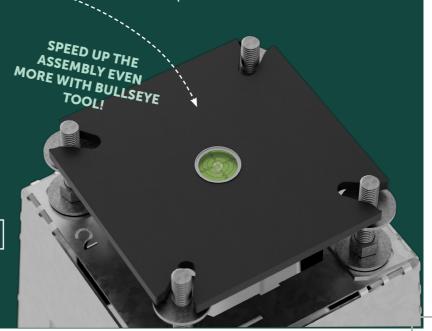

**Stable in All Soil Types.** Adjustable base plate, which can be folded out or in, enhances stability in various soil types, whether it's narrow cable trenches, sand, clay, or lighter soils.

**ONEPOLE PRO BULLSEYE:** A unique leveling tool that ensures poles are installed perfectly level, saving time during the installation of the foundation and poles.