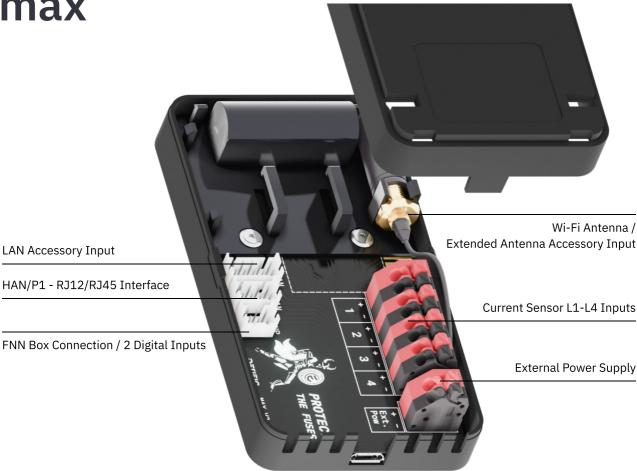

## **Tech specs**

- Advanced Power Management
- L1, L2, L3 Real-time data
- Solar energy (L4) Real-time data
- Supports Wi-Fi 2,4 gHz b/g/n
- HAN/P1 RJ12 Real-time data
- HAN/P1 RJ45 Real-time data
- Power Supply: RJ12 / 5V DC
- IP Class: IP20
- Temp. Range: -40 °C ~ +65 °C
- Dimensions: 110mm x 59mm x 27mm
- · Weight: 80g
- Packaging Dimensions:
  140mm x 80mm x 85mm
- Packaging Weight: 315g